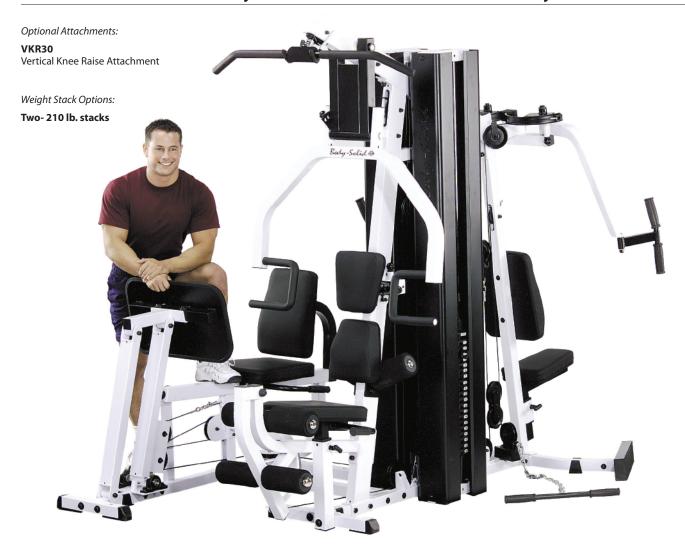

## **Selectorized Multi-Station Gym**

If maximum strength and a weight room full of workout options is what you want in a minimum amount of space, then try the EX-M3000LPS on for size. This multi-station workhorse provides health club quality strength training for up to three people simultaneously. The EXM3000LPS features a multi-function Press Arm Station for bench press, incline press, shoulder press and chest supported mid-row exercises. The fully-adjustable Perfect Pec Station with range limiters allows users to achieve deeper muscle penetration for faster, more defined results.

The Leg Press/Calf Press Station operates on a 2 to 1 weight ratio giving the EXM3000LPS the awesome capacity of a 420 lb. leg press! The non-slip, rubber encased foot plate is constructed of heavy-gauge steel for safe operation during the most intense workouts.

## **Special Features**

- · Lifetime warranty
- Three stations in one with fully adjustable pads for all size users and full range of motion exercise
- Unique two bar linkage self-aligns the angle of the leg press plate to the user's body
- Perfect Pec Station with dual overhead cams with six increment settings per arm provide variable starting positions
- The Lat Pulldown/High Pulley Station is ideal for increasing size, strength and endurance of your back, shoulder and triceps muscles.