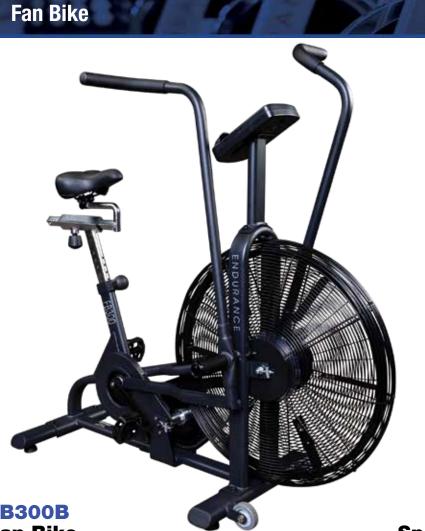

### **FB300B Fan Bike**

**FB300B** 

The Endurance FB300B Dual Action Fan Bike is suitable for a variety of fitness levels from the novice to expert rider, for rehabilitation and for high intensity workouts. It is fully adjustable; the seat adjusts forward and back as well as vertically providing a comfortable fit for virtually any size user. The convenient transport wheels make moving the FB300B out of the way for storage or cleaning easy. The Endurance FB300B is backed by a commercial warranty and is one robust bike that will endure for many years.

## **Special Features**

- Suitable for all fitness levels
- Seat post adjusts horizontally and vertically for ideal seat positioning
- Convenient transport wheels
- 27" largest in class steel-resistance fan
- Best in class sealed bearings
- Over tubing/12-gauge steel movement arms

Dimensions: 49"L x 24"W x 50"H