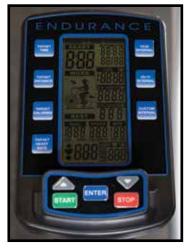

#### **LCD Display Console**

Straight forward LCD display console with only the key essentials for the FB300B. Quick programing buttons let you scroll between Heart Rate, Speed, RPM, Time, Watts and Calories. The console also features a convenient shelf that is ideal for your smart phone or a similar device.