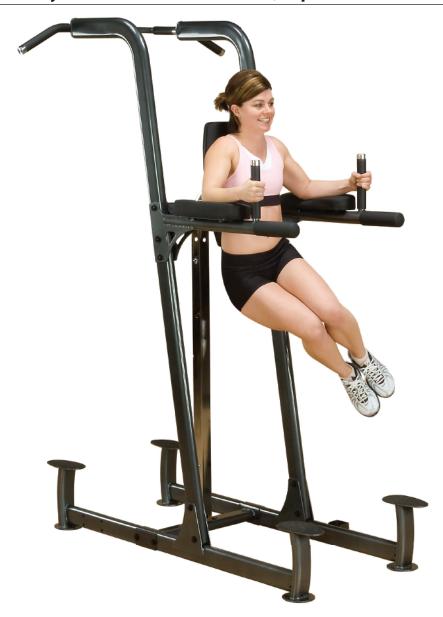

## **Vertical Knee Raise, Dip and Chin Station**

By doing pull-ups, chin-ups and dips, you can effectively and efficiently build muscles in your arms, shoulders and back. Add vertical knees raises and you'll soon see an increase in definition of your lower abdominal muscles. The benefits of these exercises can be enjoyed by fitness enthusiasts of all skill and strength levels.

### **Special Features**

- Lat pull-up (wide grip)/chin-up (close grip) station features easy step-up entry
- Easy access dip station features oversized diameter grips for ultimate comfort
- Ultra-thick DuraFirm<sup>™</sup> back, arm and knee pads
- 11-gauge steel frame with 2" x 3" oval tubing
- 2"x 2" all-4-side welded high tensile strength steel mainframe construction