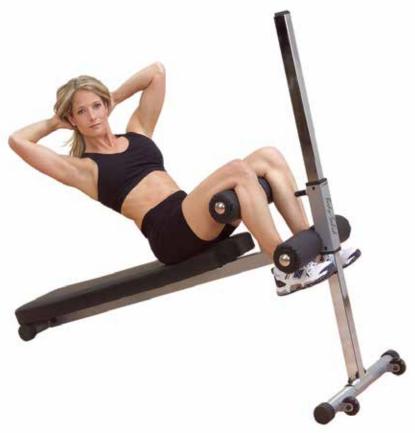

# **Body-Solid Pro-Style Ab Board**

Centered on a telescoping 2"x 2" steel beam, our Pro-Style Ab Board adjusts to 12 positions for increased or decreased difficulty when doing sit-ups or crunches. Featuring an extra wide, extra thick double-stitched DuraFirm™ pad and oversize 8" foam rollers. Ideal for home and commercial use. Nylon transport wheels for easy mobility and storage.

## **Special Features**

- 12 adjustment levels from 0 to 45 degrees.
- 40" x 12" DuraFirm™ back pad.
- Exceptional upper back and head support
- Unique design provides easy entry and exit.
- Nylon transport wheels for easy mobility
- Oversize 8" Foam Rollers for comfort & stability.