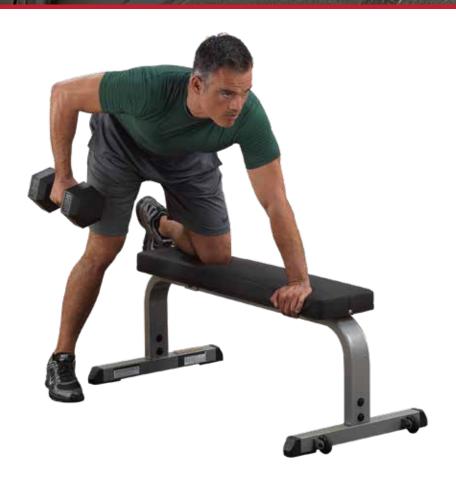

#### **Heavy Duty Flat Bench**

The basic flat bench is a weight training standard for barbell and dumbbell exercises. Increase your strength with the commercial grade Body-Solid GFB350 Heavy Duty Flat Bench. Thick DuraFirm™ upholstery will remain comfortable and won't bottom out. The seat pad is positioned on a 2" x 3" commercial steel mainframe with 4-side welded construction. An extra wide base ensures stability and has Euro-Cap foot levelers.

## **Special Features**

- 2"x 3" heavy gauge steel construction
- Extra Wide Base for Stability
- Thick DuraFirm Upholstery
- Perfect for basic barbell and dumbbell exercises
- All-4-side welded construction
- Ideal for home and commercial use
- Height to the top of the pad 18.5"
- Back pad 9.5"wide