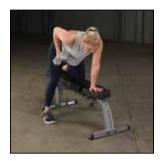

# **Body-Solid Heavy Duty Flat Incline Bench**

The quick-change safety pull pin allows multiple angle back pad adjustment from flat to an exact 90 degree angle. Featuring full-length steel reinforced back and seat pads that provide double incline adjustments, it's perfect for a variety of barbell and dumbbell exercises. If you are serious about training, this is the one for you!

## **Special Features**

- Transport wheels for easy movement
- 11-gauge, 2"x3" steel construction
- Back pad adjusts to: 83°, 75°, 70°, 61°, 55°, 47°, 38°, 26° and 0°
- Seat pad adjusts to: 30°, 25°, 15° and 0°
- Height to pad-at position 17"
- Weight Capacity: 600 lbs.
- Body-Solid Commercial Rated Warranty