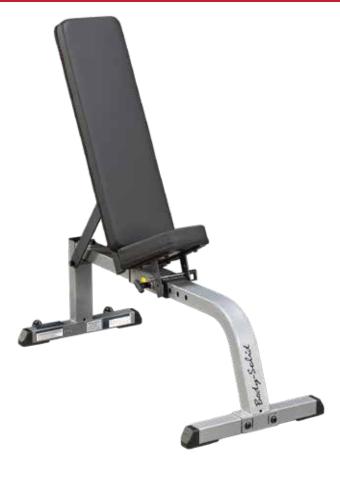

# **Body-Solid Heavy Duty Flat Incline Bench**

The quick-change safety pull pin allows multiple angle back pad adjustment from flat to an exact 90 degree angle. Featuring full-length steel reinforced back and seat pads that provide double incline adjustments, it's perfect for a variety of barbell and dumbbell exercises. If you are serious about training, this is the one for you!

## **Special Features**

- Transport wheels for easy movement
- 11-gauge, 2"x3" steel construction
- Back pad adjusts to: 83°, 75°, 70°, 61°, 55°, 47°, 38°, 26° and 0°
- Seat pad adjusts to: 30°, 25°, 15° and 0°
- Height to pad-at position 17"
- Weight Capacity: 600 lbs.
- Body-Solid Commercial Rated Warranty