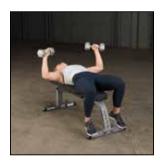

# **Body-Solid Heavy Duty Flat Incline Bench**

The quick-change safety pull pin allows multiple angle back pad adjustment from flat to an exact 90 degree angle. Featuring full-length steel reinforced back and seat pads that provide double incline adjustments, it's perfect for a variety of barbell and dumbbell exercises. If you are serious about training, this is the one for you!

## **Special Features**

- Transport wheels for easy movement
- 11-gauge, 2"x3" steel construction
- Back pad adjusts to: 83°, 75°, 70°, 61°, 55°, 47°, 38°, 26° and 0°
- Seat pad adjusts to: 30°, 25°, 15° and 0°
- Height to pad-at position 17"
- Weight Capacity: 600 lbs.
- Body-Solid Commercial Rated Warranty