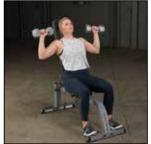

# **Body-Solid Heavy Duty Flat Incline Bench**

The quick-change safety pull pin allows multiple angle back pad adjustment from flat to an exact 90 degree angle. Featuring full-length steel reinforced back and seat pads that provide double incline adjustments, it's perfect for a variety of barbell and dumbbell exercises. If you are serious about training, this is the one for you!

## **Special Features**

- Transport wheels for easy movement
- 11-gauge, 2"x3" steel construction
- Back pad adjusts to: 83°, 75°, 70°, 61°, 55°, 47°, 38°, 26° and 0°
- Seat pad adjusts to: 30°, 25°, 15° and 0°
- Height to pad-at position 17"
- Weight Capacity: 600 lbs.
- Body-Solid Commercial Rated Warranty