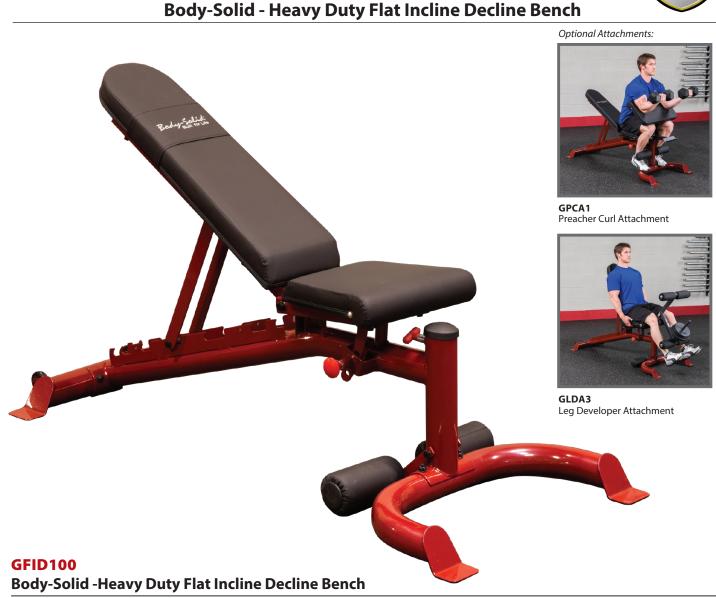

## GFID100

The all-new Body-Solid GFID100 Flat Incline Decline Bench is a stand-out FID bench suitable for both home and commercial settings.

The heavy-duty 2" x 3" steel frame can easily handle a load capacity of 600 lbs while the back and seat pads lock into eight positions to align your body for perfect posture in all your exercises. Ultra-thick DuraFirm upholstery supports you comfortably through the most intense workouts.

Lock your legs in the leg lock-down featuring oversize rollers for extra comfort and stability while you perform upper and lower abdominal exercises as well as incline and decline strength training.

Convenient transport wheels let you move the GFID100 effortlessly in and out of any rack for the ultimate in versatility.

Dimensions: GFID100 Bench: 67" L x 28" W x 21" H