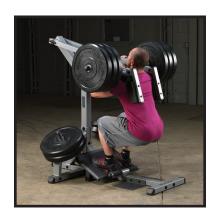

# Leverage Squat & Calf Raise

The Squat is the ultimate exercise for building mass and strength in the thighs, glutes, calves, and lower back. This Leverage Squat & Calf Raise Machine is engineered to eliminate the risks of this essential exercise while enhancing the benefits and increasing the effectiveness.

Go heavy! Perform squats with 300, 500, 800 pounds and more! The Leverage Squat Machine is the strongest machine in its class and can handle the heaviest loads with ease. This machine is built for those who want it all... power, mass, and performance!