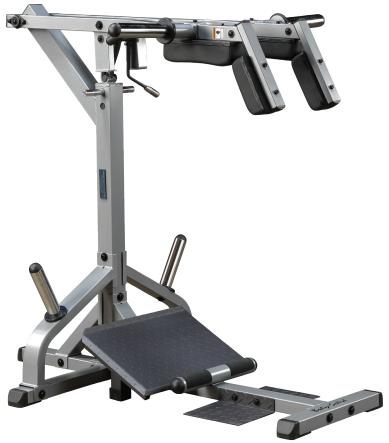

# Leverage Squat & Calf Raise

The Squat is the ultimate exercise for building mass and strength in the thighs, glutes, calves, and lower back. This Leverage Squat & Calf Raise Machine is engineered to eliminate the risks of this essential exercise while enhancing the benefits and increasing the effectiveness.

## **Special Features**

- Heavy-gauge diamond plate foot platform is set to a perfect 20° pitch
- Heavy-duty mainframe is comprised of extra-large 3"x 3" high tensile strength 12-gauge steel with all-4-side welded construction.
- Exclusive DuraFirm shoulder and back pads
- Spring-loaded lockout handle is positioned within reach for user safety