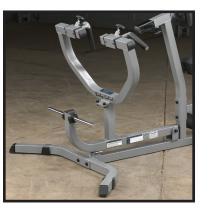

#### **Seated Row Machine**

This is the tool of the trade for building depth in the middle back and training the hard to reach lower lats. Our uniquely designed GSRM40 Seated Row Machine is fully adjustable to fit all size users. The extra-thick DuraFirm seat and chest pads position you for maximum prestretch which is crucial for deep muscle penetration and full range-of-motion. Four-way handgrips widen or narrow to target resistance to the middle back resulting in accelerated muscle gains.

### **Special Features**

- DuraFirm chest and seat pads
- Easy access plate load system
- Oil-lite bronze bushings at all pivot points
- Extra-thick foam padded foot braces
- Ideal for home and commercial use
- Weight plate post is 1" dia. shown with optional #OAS14 - Olympic Adapter Sleeve