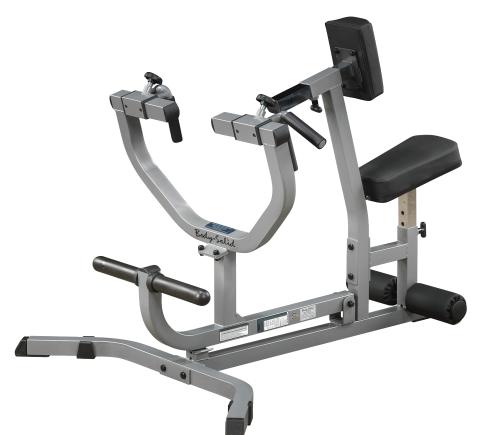

#### **Seated Row Machine**

This is the tool of the trade for building depth in the middle back and training the hard to reach lower lats. Our uniquely designed GSRM40 Seated Row Machine is fully adjustable to fit all size users. The extra-thick DuraFirm seat and chest pads position you for maximum prestretch which is crucial for deep muscle penetration and full range-of-motion. Four-way handgrips widen or narrow to target resistance to the middle back resulting in accelerated muscle gains.

### **Special Features**

- DuraFirm chest and seat pads
- Easy access plate load system
- Oil-lite bronze bushings at all pivot points
- Extra-thick foam padded foot braces
- Ideal for home and commercial use
- Weight plate post is 1" dia. shown with optional #OAS14 - Olympic Adapter Sleeve