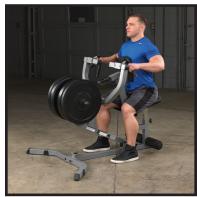

#### **Seated Row Machine**

This is the tool of the trade for building depth in the middle back and training the hard to reach lower lats. Our uniquely designed GSRM40 Seated Row Machine is fully adjustable to fit all size users. The extra-thick DuraFirm seat and chest pads position you for maximum prestretch which is crucial for deep muscle penetration and full range-of-motion. Four-way handgrips widen or narrow to target resistance to the middle back resulting in accelerated muscle gains.

### **Special Features**

- DuraFirm chest and seat pads
- Easy access plate load system
- Oil-lite bronze bushings at all pivot points
- Extra-thick foam padded foot braces
- Ideal for home and commercial use
- Weight plate post is 1" dia. shown with optional #OAS14 - Olympic Adapter Sleeve