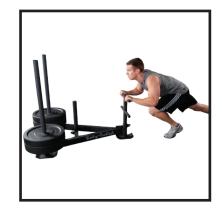

## GWS100 Weight Sled

Increase your power, agility and build explosive speed and strength with Body-Solid's commercial-rated GWS100 Weight Sled. Weight sleds offer a wide variety of exercises to specifically address the many needs of today's athletes and fitness enthusiasts. They can be pushed, pulled, or dragged to target muscle development, endurance or aerobic training. Body-Solid's GWS100 Weight Sled features a durable heavy-gauge solid steel mainframe. Along with the center weight post, the removable posts double as weight plate posts. Multiple attachment anchors allow you to attach almost any vest or belt giving this sled unmatched versatility.