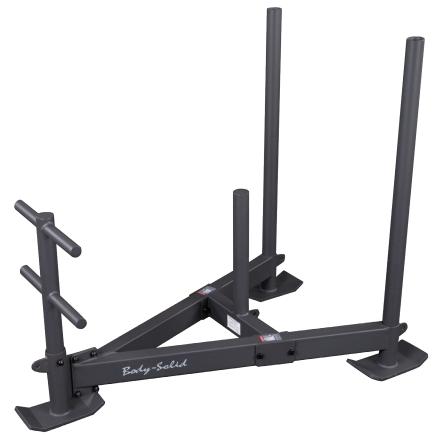

## GWS100 Weight Sled

Increase your power, agility and build explosive speed and strength with Body-Solid's commercial-rated GWS100 Weight Sled. Weight sleds offer a wide variety of exercises to specifically address the many needs of today's athletes and fitness enthusiasts. They can be pushed, pulled, or dragged to target muscle development, endurance or aerobic training. Body-Solid's GWS100 Weight Sled features a durable heavy-gauge solid steel mainframe. Along with the center weight post, the removable posts double as weight plate posts. Multiple attachment anchors allow you to attach almost any vest or belt giving this sled unmatched versatility.

## **Special Features**

- Removable Posts
- Heavy-Gauge Steel Frame
- Center weight horn
- Multiple handles to push and pull
- Attachment anchors