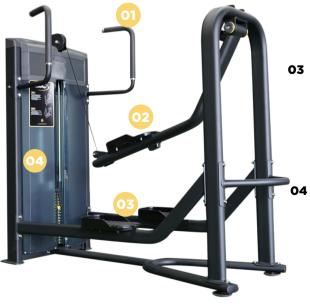

#### **Ergonomic Handles**

**01** Elongated handles allow for user comfort and multiple grip positions for users of all heights.

#### **Patented Trackless Design**

**02** The down and back motion provides perfect form with every rep

**Comfortable foot rests** 

**03** Large comfortable foot rests provide complete support for the working and resting foot.