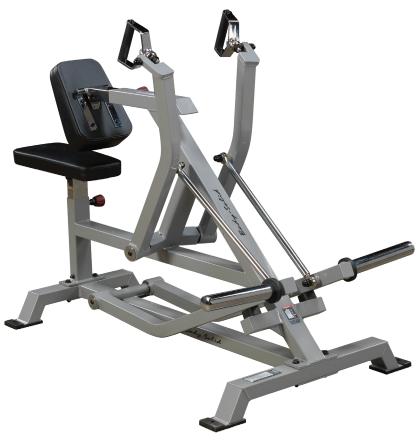

## LVSR Leverage Seated Row

Built with a 2" x 3" 11-gauge steel mainframe, the LVSR Leverage Seated Row features dual-axis, unilateral, diverging-arm movement for biomechanically correct exercises. 360-degree articulating hand grips for natural range of motion and gas-assisted chest support to accommodate different arm lengths and isolate the back muscles. The LVSR Leverage Seated Row is constructed with the commercial facility in mind and has durable, double-stitched upholstery, an electrostatically applied power-coat finish in metallic silver and gas-assisted adjustable seat pad.

## **Special Features**

- Dual axis diverging arm movement provides a biomechanically correct back exercise
- 360 degree articulating hand grips
- Gas assisted chest support for various arm lengths and total isolation of back muscles
- Independent unilateral arm movement
- Sealed bearing pivot points
- Adjustable seat pad with gas assist