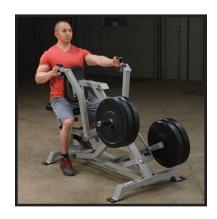

## LVSR Leverage Seated Row

Built with a 2" x 3" 11-gauge steel mainframe, the LVSR Leverage Seated Row features dual-axis, unilateral, diverging-arm movement for biomechanically correct exercises. 360-degree articulating hand grips for natural range of motion and gas-assisted chest support to accommodate different arm lengths and isolate the back muscles. The LVSR Leverage Seated Row is constructed with the commercial facility in mind and has durable, double-stitched upholstery, an electrostatically applied power-coat finish in metallic silver and gas-assisted adjustable seat pad.

## **Special Features**

- Dual axis diverging arm movement provides a biomechanically correct back exercise
- 360 degree articulating hand grips
- Gas assisted chest support for various arm lengths and total isolation of back muscles
- Independent unilateral arm movement
- Sealed bearing pivot points
- Adjustable seat pad with gas assist