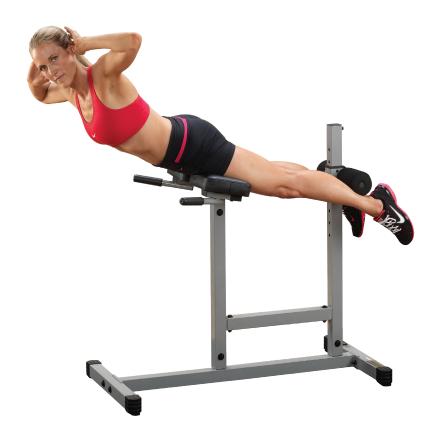

## **Roman Chair**

The Powerline PCH24X Roman Chair is mainly used for the lower back, but can also target the glutes, hams, and abs. Bodyweight can provide significant resistance in all variations, and additional weight can be added to increase difficulty. Your abs and lower back are crucial to your everyday activities. You must keep them strong and tight to avoid painful injuries. The Powerline PCH24X Roman Chair lets you train abs, back, glutes and hams in complete comfort and safety.

## **Special Features**

- 2" x 2" heavy-gauge steel construction
- Extra-wide base eliminates rocking
- Electrostatically applied powder coat finish
- Oversize 8" Foam Rollers
- Target the glutes, hams, and abs