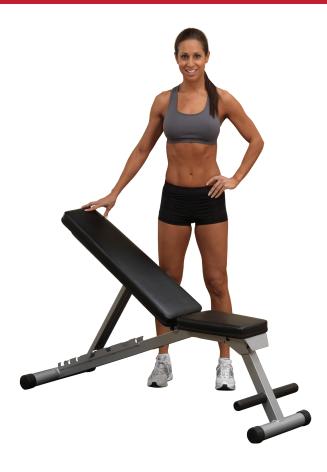

# **Adjustable Weight Bench**

This bench comes completely assembled in the box. Open it up and get to work. Features 7 adjustment positions for flexibility and comfort. Features transport wheels for easy mobility. Solid and stable, this bench is the perfect dumbbell companion.

The PFID125X Adjustable Weight Bench requires no assembly. Designed to be used straight out of the box. It's seven adjustments offer all the flexibility you need. Functional, compact, portable and durable, it's the perfect training partner. A pull-pin allows the bench to completely fold up for storage or an easy carry position.

## **Special Features**

- No assembly required
- 7 position back pad for flat, incline, and decline
- Folds flat for Storage
- In Use Dimensions: 57" L x 16" W x 18" H
- Folded Dimensions: 57" L x 16" W x 9" H
- Transport wheels for mobility