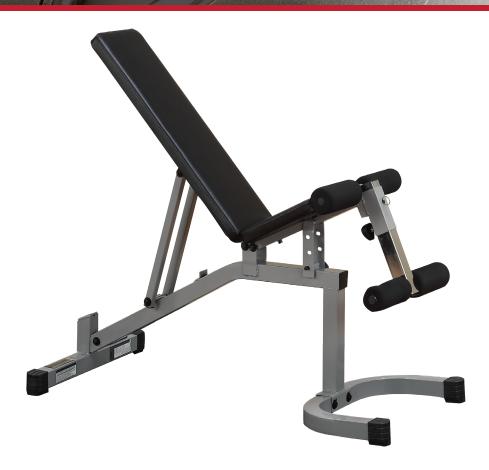

## PFID130X FLAT INCLINE DECLINE BENCH

The Powerline PFID130X Flat Incline Decline Bench is designed to allow proper form and positioning with its adjustable back pad, seat pad, and leg hold down. The back pad has 4 quick and secure ladder style positions: -30 Decline, Flat, 45 and 90 degree incline. The seat pad offers 3 positions: Flat, 15 and 30 degree inclines. The Leg Hold-Down with Foam Rollers keeps you in place while declined for sit ups or heavy workouts. The Powerline PFID130X Flat Incline Decline Bench is great for dumbbell exercises and pairs well with any Power Rack or Functional Trainer for a complete workout room.

## **Special Features**

- 3 Seat Positions: Flat, 15 and 30 Degrees
- 4 Back Pad Positions: -30 Decline, Flat, 45 and 90 Degrees
- Includes Leg Hold-Down with Foam Rollers
- 2" x 2" heavy-gauge steel construction
- Electrostatically applied powder coat finish