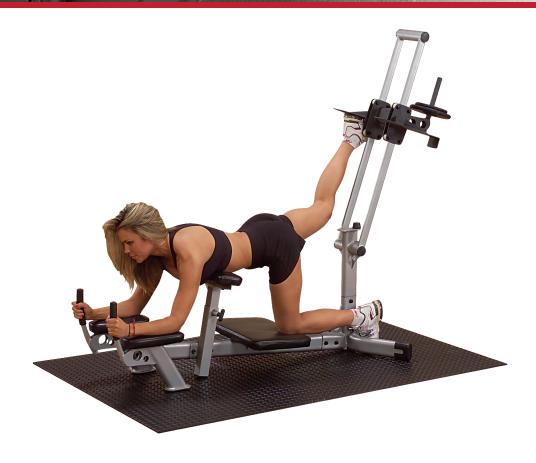

#### **Glute Max Machine**

The PGM200X Glute Max Machine is designed to totally isolate your glute muscles to sculpt a rounded, toned posterior. The PGM200X Glute Max Machine provides a fantastic lower body exercise. Quality rollers, comfortable pads and simple adjustments make this machine easy to use and comfortable for any user. The PGM200X Glute Max Machine targets the gluteal muscles, the muscles that form the buttocks. Gluteals are one of the main muscle groups responsible for holding your body upright, but they can be tough to isolate and strengthen using traditional gym exercises. The PGM200X Glute Max Machine is designed to target the gluteal muscles with controlled movement for total isolation. Now, in the comfort and privacy of your own home, you can target the muscles that form the buttocks and strengthen the muscle group that helps haul your butt through everyday life.

## **Special Features**

- Works each leg individually
- Adjustable forearm pads slide forward and backward
- Standard plate post allows you to load weight plates
- Targets the gluteal muscles