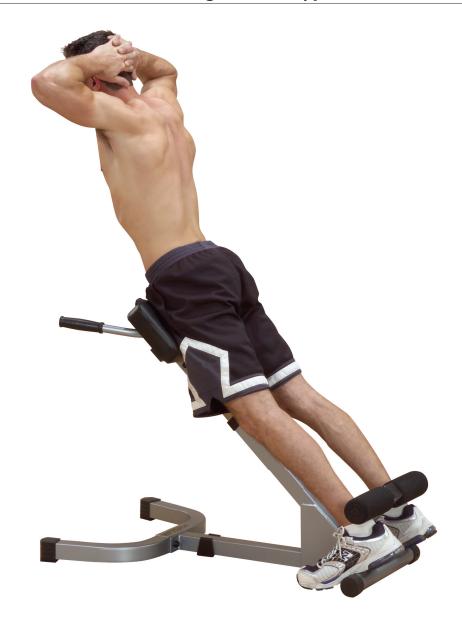

## PHYP200X Powerline 45 Degree Back Hyperextension

The PHYP200X combines inverted back extension and oblique flexor, set at an exact 45° angle for ultimate conditioning. Strengthen your lower back safely and comfortably on the strongest 45° hyper available. Telescoping midsection pads adjust to all size users and feature thick, double stitched pads for comfort and support. Oversized 8" foam rollers hold you securely in place. Fully adjustable 4" thick midsection pads provide maximum comfort for all size users.