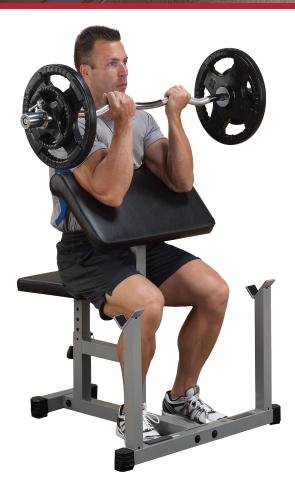

## **Preacher Curl Bench**

The best exercise for building thick crowned biceps is the bicep curl. The Powerline PPB32X Preacher Curl Bench eliminates cheating and elbow stress while providing perfect isolation to hammer your biceps. Extra wide adjustable seat and thick arm pad are for maximum support and isolation.

Curl bar, weights and collars optional.