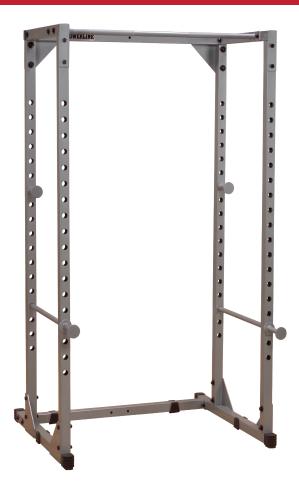

## **Power Rack**

Fire up your workouts on one of the first inventions that allowed weightlifters to workout safely and effectively, the Power Rack! The Powerline PPR200X Power Rack has a wide walk-in design there is plenty of side-to-side movement for a variety of exercises such as squats, incline, decline, flat and military presses as well as shrugs and calf raises. Complete with 18 positions, two heat tempered lift-offs and two saber style safety rods so you can keep your exercise routine the way it should be simple and effective.

## **Special Features**

- Wide 'walk in' design
- 18 adjustment levels
- Upright pillars are a full 24" apart
- 41" wide x 1" diameter knurled chinning bar
- · Lift-Offs and saber-style safety rods included