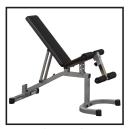

#### **Includes:**

- #PSM144X Powerline Smith Machine
- #PFID130X Flat/ Incline/ Decline Bench
- #SP150 150Lb. Weight Stack
- #PPA13X Pec Station
- #GPCA1 Preacher Curl Station
- #GLDA1 Leg Developer Station
- #PLA144X Lat Row Station