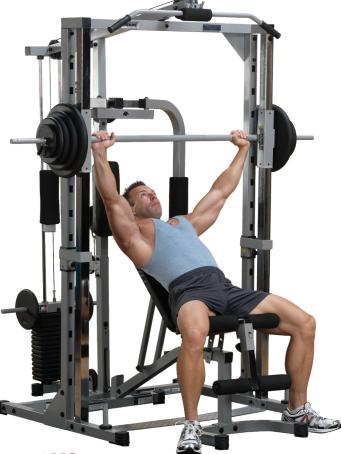

### **Smith Gym**

One of America's favorite gyms with literally tens of thousands of satisfied owners across the nation. We revolutionized home weightlifting in the last decade when we introduced an economical and practical version of a health club tradition: The Smith Machine.

Powerline has taken the best equipment out of the health club and engineered it to their own uncompromising standards, and best of all, we made it affordable!

Bar is 1" Diameter, weight plates and collars optional.

#### **Includes:**

- #PSM144X Powerline Smith Machine
- #PFID130X Flat/ Incline/ Decline Bench
- #SP150 150Lb. Weight Stack
- #PPA13X Pec Station
- #GPCA1 Preacher Curl Station
- #GLDA1 Leg Developer Station
- #PLA144X Lat Row Station