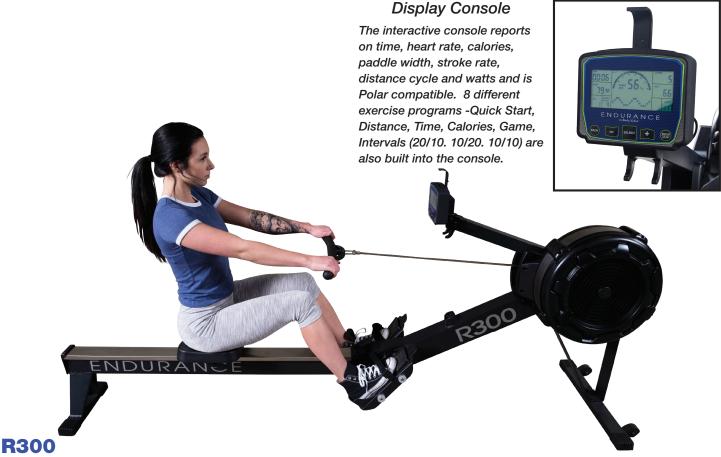

## **Endurance Rower**

The Endurance by Body-Solid R300 Indoor Rower delivers an effective low-impact cardio and total body workout. Not only does the rowing movement provide users with high-intensity calorie-burning cardio but works quadriceps, hamstrings, abdominals, obliques, lats, biceps, triceps, hip flexors and more. User-controlled air resistance puts users in full control for a balanced and coordinated workout. The R300 is a self-generating machine eliminating power requirements for peak energy efficiency in home or commercial settings. A precision-engineered flywheel design minimizes noise. Nickel-plated chain offers unmatched durability in even the most intense environments.