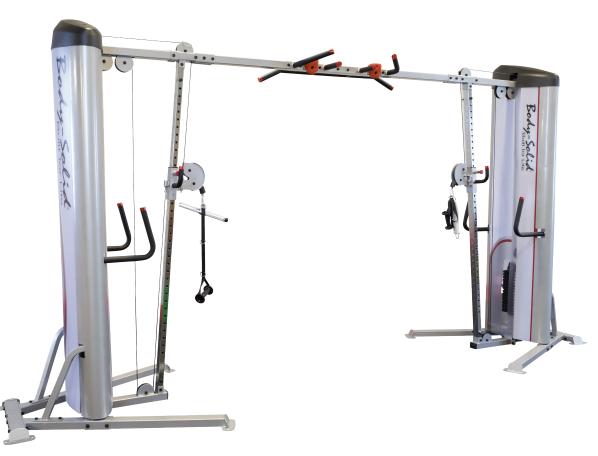

## S2CCO Series II Cable Crossover

Interchangeable cable handles provide an unlimited number of possibilities for all experience levels, and the extra wide and tall mainframe provides you with easy access to an endless array of high, mid and low pulley exercises. The S2CCO Cable Crossover's pullup station offers multiple grip positions—including Body-Solid's exclusive rock climbing grips. With dozens of independent height adjustments and 180° cable positioning for frictionless guidance in all directions, the Body-Solid S2CCO Cable Crossover is one of the most versatile and functional machines in the market today.

## **Special Features**

- 36 starting positions
- Dual 160lb weight stacks, 210lb or 310lb available
- 2"x3" 11 Gauge Steel Frame
- Adjustable pulley swivels 180 degrees
- Includes: nylon cable handle, ankle strap and straight bar
- Fully shrouded