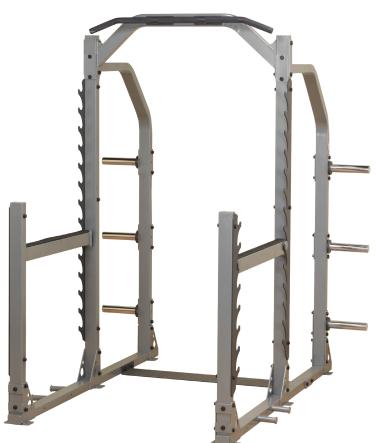

## SMR1000 Pro Clubline Multi Squat Rack

Bar and Weights sold separately

## SMR1000 Multi Squat Rack

The Pro Clubline SMR1000 commercial Multi Squat Rack system is the perfect machine for providing all size users a safe and comfortable platform to maximize squats and pressing motions. ¼" solid steel gun rack style liftoffs provide multiple positions for a comfortable starting position. Rock solid adjustable safeties allow users to workout safely and maximize their load. The 2"x3" 11-gauge steel frame holds up in any heavy use environment. The back frame is extended to allow spotters easy access. The SMR1000 Multi Squat Rack has integrated pegs for strength bands for extreme plyometric training. The integrated chinning bar allows users to incorporate pull ups, chin ups, inversion boots, ab slings and other body weight resistance systems for amazing versatility.

## **Special Features**

- 1000 lb. capacity
- 1/4" solid steel gun rack liftoffs
- 2"x3" 11-gauge steel safeties and mainframe
- · Plate storage is included
- Integrated chinning bar and strength band pegs
- Commercial warranty, lifetime on frame and welds