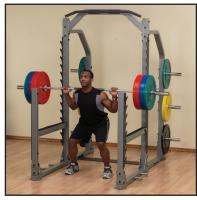

## SMR1000 Multi Squat Rack

The Pro Clubline SMR1000 commercial Multi Squat Rack system is the perfect machine for providing all size users a safe and comfortable platform to maximize squats and pressing motions. ¼" solid steel gun rack style liftoffs provide multiple positions for a comfortable starting position. Rock solid adjustable safeties allow users to workout safely and maximize their load. The 2"x3" 11-gauge steel frame holds up in any heavy use environment. The back frame is extended to allow spotters easy access. The SMR1000 Multi Squat Rack has integrated pegs for strength bands for extreme plyometric training. The integrated chinning bar allows users to incorporate pull ups, chin ups, inversion boots, ab slings and other body weight resistance systems for amazing versatility.

## **Special Features**

- 1000 lb. capacity
- 1/4" solid steel gun rack liftoffs
- 2"x3" 11-gauge steel safeties and mainframe
- · Plate storage is included
- Integrated chinning bar and strength band pegs
- Commercial warranty, lifetime on frame and welds