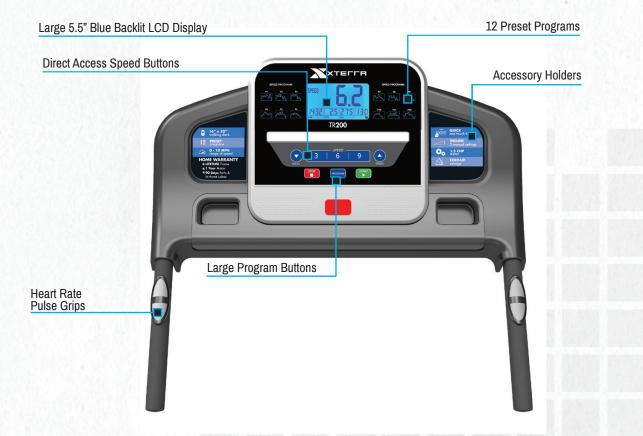

## TRAIL RACER TR200 TREADMILL

The XTERRA Fitness TR200 Treadmill combines the quality and performance you desire in a treadmill for your home with the flexibility of a machine that can be easily folded up and stored away when not in use. The large 5.5" blue backlit LCD provides you with all your important workout feedback while the intuitive button layout incorporates direct access speed buttons for your favorite speeds – great for interval training!

The heart pounding speed range up to 10 mph is powered by a smooth and quiet 2.25 HP motor. The 12 preset programs offer unmatched variety while the XTRASoft Cushioned Deck technology, large 16" x 50" running surface, and 3 manual incline settings allow you to push your limits. Start on the road to fitness today with the XTERRA Fitness TR200 Treadmill and exceed your expectations.

## **EQUIPMENT SPECIFICATIONS**

CONSOLE PROGRAMS HEART RATE SPEED/INCLINE DRIVE MOTOR BELT DECK SIZE DIRECT ACCESS FRAME DESIGN CUSHIONING ROLLERS DIMENSIONS PRODUCT WEIGHT MAX USER WEIGHT

WARRANTY

5.5" Blue Backlit LCD 12 Preset, 1 Manual Contact 0.5 - 10 MPH / 3 Manual Levels 2.25 HP Heavy Duty Belt 16" x 50" 3 Speed Buttons Heavy Gauge Steel Frame, Folding XTRA Soft Cushioning 1.6" 63.4" x 28.75" x 51.4" 113.3 lbs. 250 lbs.