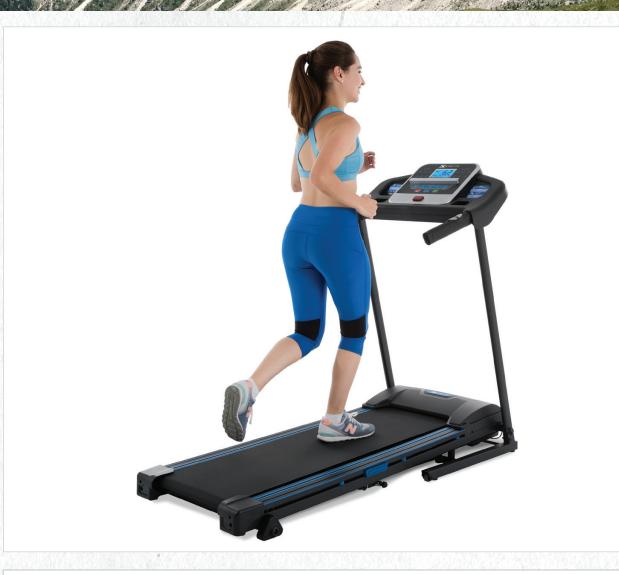

## TRAIL RACER TR200 TREADMILL

The XTERRA Fitness TR200 Treadmill combines the quality and performance you desire in a treadmill for your home with the flexibility of a machine that can be easily folded up and stored away when not in use. The large 5.5" blue backlit LCD provides you with all your important workout feedback while the intuitive button layout incorporates direct access speed buttons for your favorite speeds – great for interval training!

The heart pounding speed range up to 10 mph is powered by a smooth and quiet 2.25 HP motor. The 12 preset programs offer unmatched variety while the XTRASoft Cushioned Deck technology, large 16" x 50" running surface, and 3 manual incline settings allow you to push your limits. Start on the road to fitness today with the XTERRA Fitness TR200 Treadmill and exceed your expectations.