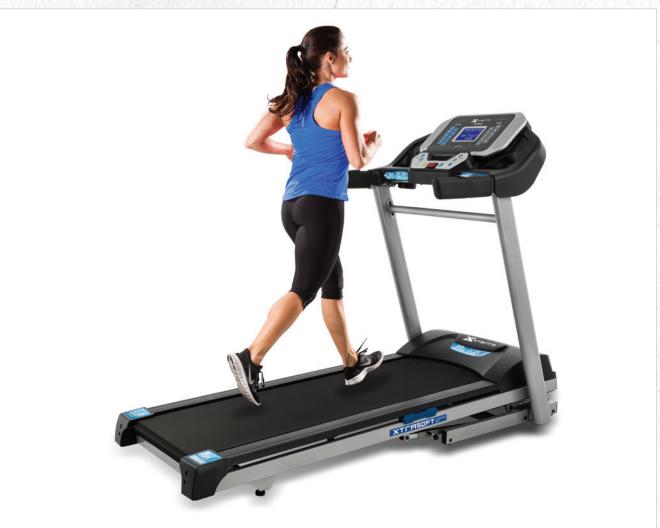

With the XTERRA status comes our seal of approval with an impressive lifetime frame and motor warranty, 2 years parts, and a full 1 year of in-home labor. The speed range up to 12 mph is powered by a smooth and quiet XTERRA 3.0 HP motor. XTRASoft deck cushioning technology, oversized 20" x 60" running surface, and 0-12% incline range are included in the long list of premium features. When not in use you can fold up the treadmill with the Lift Assist frame design, which also includes a Safe Drop feature that slowly lowers the deck for added safety.