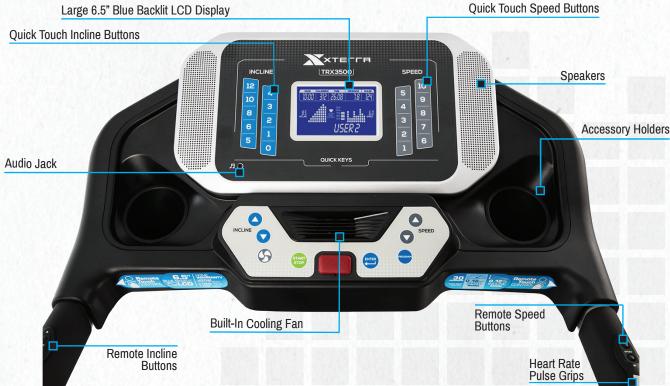

The TRX3500 features a large 6.5" Blue Backlit LCD display with 30 preset programs for users of all fitness levels. Other convenient features include the console quick access speed and incline buttons for fast workout changes, additional handlebar mounted controls for both speed and incline, speakers for your favorite tunes, and a cooling fan to keep you cool.