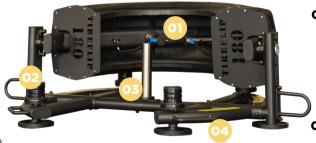

#### **Progressive Weight System**

01 Included weights increase your training range from 160-240lbs. Weight pins securely fasten weights to the post.

## **Dual Anchor Points**

**02** 2 functional attachment brackets allow for battle rope and resistance band training.

#### **Weight Storage Post**

**03** Keep your functional training area clear of weights using the included weight storage post.