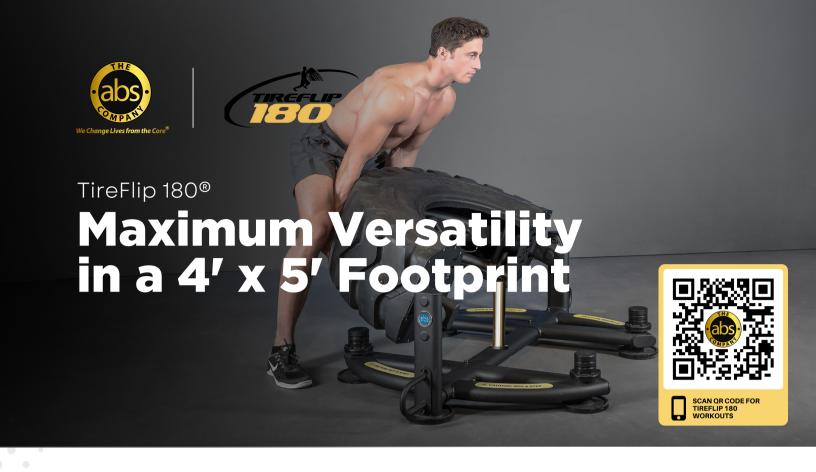

# **ABOUT THE** TIREFLIP 180®

The patented TireFlip 180® is an innovative functional training system that gives you all the benefits of tire training in a safe, space-saving design. Flipping is just the beginning. Perform hundreds of exercises including strength, power, and agility in only 4x5 feet of space.