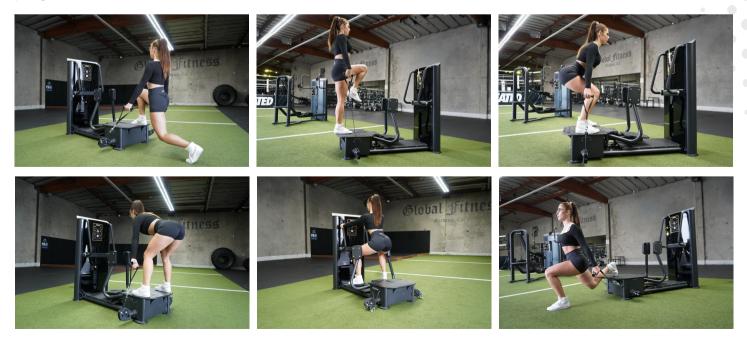

## ABOUT THE TOTAL GLUTE™

The all-new and patent pending Total Glute<sup>™</sup> is a revolutionary way to train all parts of the glute muscles on one machine. Perform a core stabilizing Glute Medius abduction motion with the support of the ergonomic handles. Then move to the platform and use the cable attachments to perform squats, deadlifts and lunges. Maximum versatility in a compact design! The 170 lb weight stack provides a progressive workout for users of all abilities.