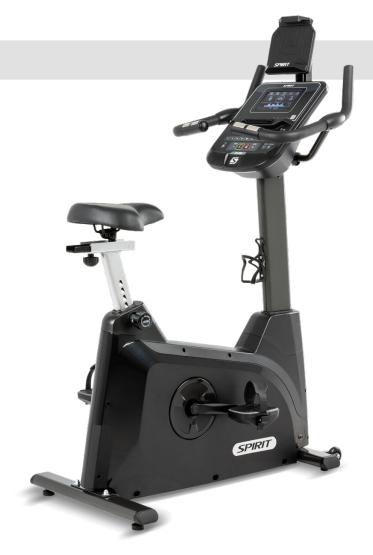

Meet your new favorite indoor upright bike. The bright multi-color LCD display with a variety of preset programs, including a goal-oriented Time, Calories, and Distance Series, help keep you motivated throughout your workout. Convenient handlebar pulse sensors ensure you stay in your zone while the built-in Bluetooth FTMS lets you connect to apps like Zwift and Kinomap, your Bluetooth headphones, or a wireless heart rate monitor (Bluetooth or 5KHz, sold separately).

## **FEATURES**

- 7.5" bright multi-color LCD w/built-in USB charging port
- 30 lb flywheel with 20 levels of magnetic resistance
- Fully adjustable seat and oversized quick latch pedals
- Contact and wireless heart rate monitoring capabilities
- Ergonomic handlebar design allows for multiple riding positions