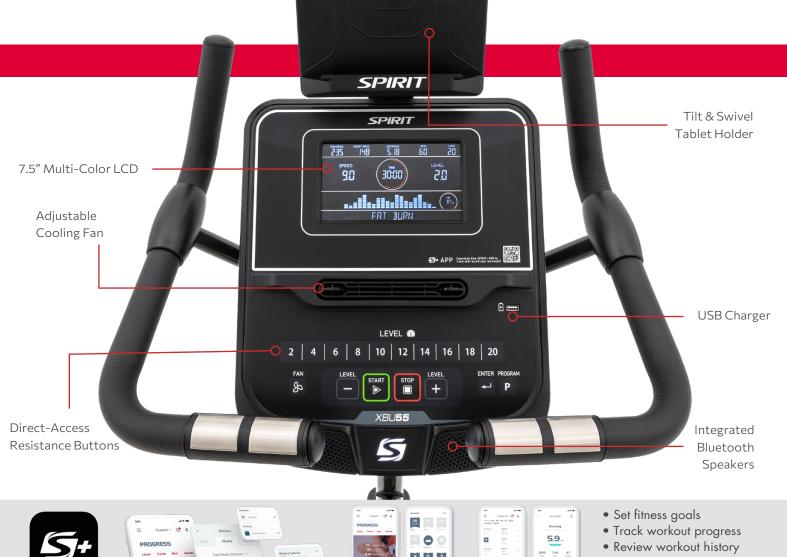

## **FEATURES**

- 7.5" bright multi-color LCD w/built-in USB charging port
- 30 lb flywheel with 20 levels of magnetic resistance
- Fully adjustable seat and oversized quick latch pedals
- Contact and wireless heart rate monitoring capabilities
- Ergonomic handlebar design allows for multiple riding positions

## **EQUIPMENT SPECIFICATIONS**

Console 7.5" Multi-Color LCD, Heart Graph, Tilt/Swivel Tablet Holder, Adjustable Fan, Bluetooth Speakers, USB Charging Port

**Programs** Manual, Hill, Fat Burn, Cardio, Strength, HIIT, Fusion, Time, Distance, Calories, 2 Custom, 4 Heart Rate