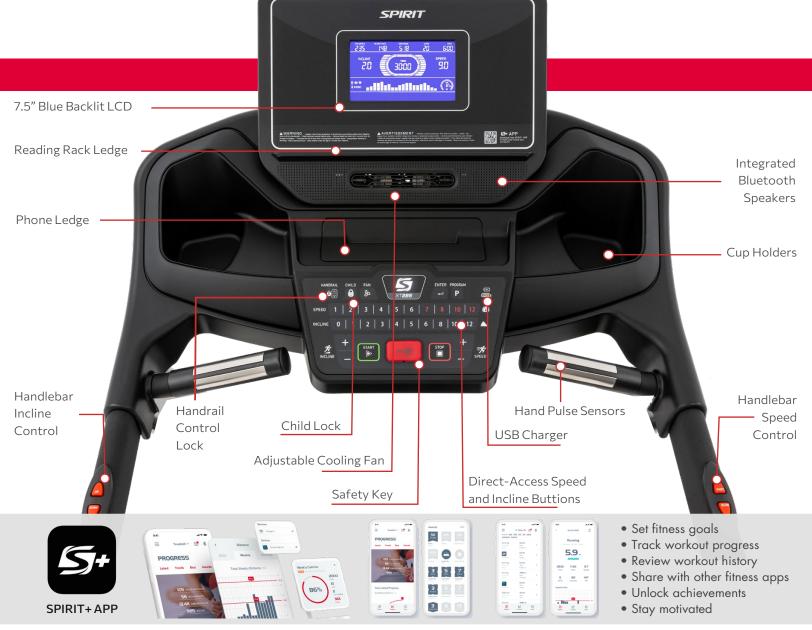

## FEATURES

- 7.5" bright blue backlit LCD with built-in USB charging port
- Built-in Bluetooth connects to apps, audio, and heart rate accessories
- Remote handlebar controls for quick changes on-the-go
- Spacious 20" x 60" Deck with Lift Assist for easy storage
- Superior 3.25HP PowerMax Motor protected by lifetime warranty

## **EQUIPMENT SPECIFICATIONS**

| Console            | 7.5" Blue Backlit LCD, Dedicated Phone Ledge, Bluetooth Speakers, USB Charging Port, Adjustable Fan, Child Lock |
|--------------------|-----------------------------------------------------------------------------------------------------------------|
| Programs           | Manual, Hill, Fat Burn, Cardio, Strength, HIIT, Fusion, 5K, 10K, Time, Distance, Calories, User 1-2             |
| Heart Rate         | Contact & Bluetooth, Chest Strap Not Included                                                                   |
| Speed/Incline      | 0.5 - 12 mph / 12 Levels                                                                                        |
| Handlebar Controls | Yes, Speed & Incline                                                                                            |
| Drive Motor        | 3.25 HP                                                                                                         |
| Deck & Belt        | 1" Phenolic, Silicone Lubricated; 20" x 60"                                                                     |
| Power              | 110V/15A Cord/Outlet                                                                                            |
| Rollers            | 2.5" & 2.0" (Crowned)                                                                                           |
| Frame              | Folding, w/ Lift Assist and Slow Deploy, Durable Powder Coat Paint                                              |
| Dimensions         | 81" L x 35" W x 59" H                                                                                           |
| Product Weight     | 239 lb                                                                                                          |
| Max User Weight    | 350 lb                                                                                                          |
|                    |                                                                                                                 |