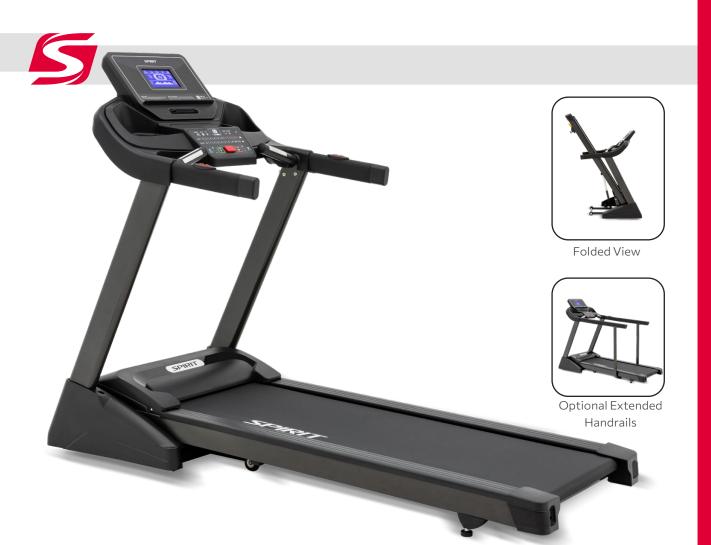

Elevate your workout with the new XT285. This treadmill is beyond the basics with a spacious 20" x 60" deck, a bright blue backlit LCD display with all performance-oriented metrics, and direct speed and incline buttons that are great for interval training. The handlebar-mounted speed and incline controls, Bluetooth capabilities, pulse grips, and a variety of pre-programmed courses and customizable training options keep you motivated and working out longer. The numerous safety and convenience features including child lock, safety key, deck lift assist, slow deploy and optional extended handrails go beyond the competition.

## FEATURES

- 7.5" bright blue backlit LCD with built-in USB charging port
- Built-in Bluetooth connects to apps, audio, and heart rate accessories
- Remote handlebar controls for quick changes on-the-go
- Spacious 20" x 60" Deck with Lift Assist for easy storage
- Superior 3.25HP PowerMax Motor protected by lifetime warranty