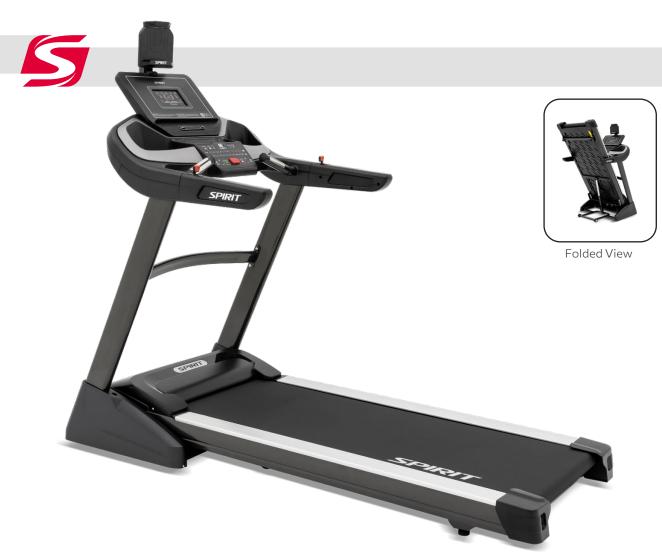

The XT385 is designed to keep you motivated mile after mile with a variety of preset programs, including a goal-oriented Time, Calories, and Distance Series. The spacious 22" x 60" running surface and reliable 3.5 HP PowerMax<sup>™</sup> drive motor give you all the room and power you need for a comfortable workout. A full range of direct access keys makes interval training easy and with our bright 7.5" ClearView<sup>™</sup> console, you will stay engaged and informed while keeping track of the metrics you care about most. The new rocker-style speed and incline shifters are conveniently located on the handlebars for fast changes on the go.

## FEATURES

- 7.5" Multi-Color backlit LCD with built-in USB charging port
- Built-in Bluetooth connects to apps, audio, and heart rate accessories
- Remote handlebar controls for quick changes on-the-go
- Spacious 22" x 60" Deck with Lift Assist for easy storage
- Superior 3.5HP PowerMax Motor protected by lifetime warranty

## **EQUIPMENT SPECIFICATIONS**

|                    | -                                                                                                                                    |
|--------------------|--------------------------------------------------------------------------------------------------------------------------------------|
| Console            | 7.5" Multi-Color LCD, Phone Ledge, Tilt & Swivel Tablet Holder, Bluetooth Speakers, USB Charging Port, Adjustable<br>Fan, Child Lock |
| Programs           | Manual, Hill, Fat Burn, Cardio, Strength, HIIT, Fusion, 5K, 10K, Time, Distance, Calories, 2 User, 4 Heart Rate                      |
| Heart Rate         | Contact & Bluetooth (5kHz & Bluetooth), Chest Strap Not Included                                                                     |
| Speed/Incline      | 0.5 - 12 mph / 15 Levels                                                                                                             |
| Handlebar Controls | Yes, Speed & Incline                                                                                                                 |
| Drive Motor        | 3.5 HP                                                                                                                               |
| Deck               | 1" Phenolic, Silicone Lubricated                                                                                                     |
| Belt               | 22" x 60"                                                                                                                            |
| Rollers            | 2.5" & 2.5" (Crowned)                                                                                                                |
| Frame              | Folding, w/ Lift Assist and Slow Deploy, Durable Powder Coat Paint                                                                   |
| Dimensions         | 81" L x 36.42" W x 69" H                                                                                                             |
| Product Weight     | 287 lb                                                                                                                               |
| Max User Weight    | 375 lb                                                                                                                               |
|                    |                                                                                                                                      |