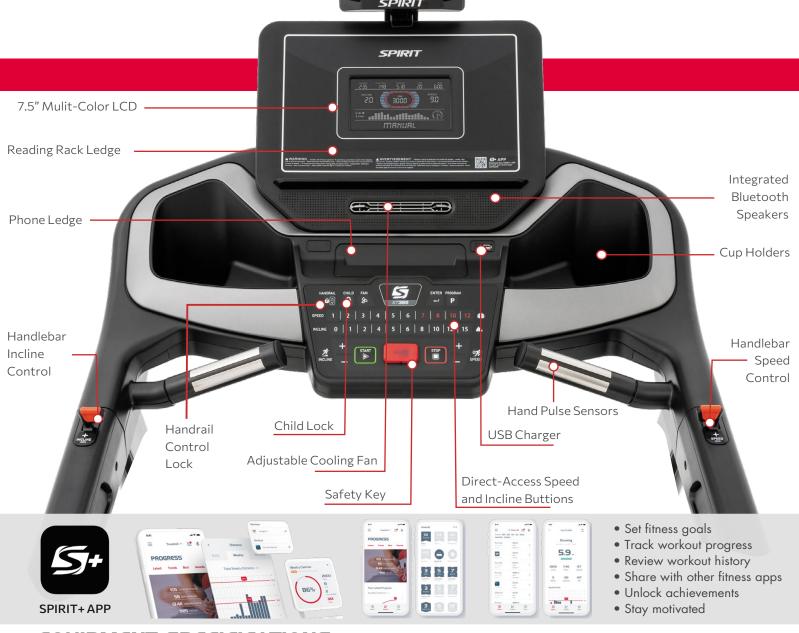

## FEATURES

- 7.5" Multi-Color backlit LCD with built-in USB charging port
- Built-in Bluetooth connects to apps, audio, and heart rate accessories
- Remote handlebar controls for quick changes on-the-go
- Spacious 22" x 60" Deck with Lift Assist for easy storage
- Superior 3.5HP PowerMax Motor protected by lifetime warranty

## **EQUIPMENT SPECIFICATIONS**

|                    | -                                                                                                                                    |
|--------------------|--------------------------------------------------------------------------------------------------------------------------------------|
| Console            | 7.5" Multi-Color LCD, Phone Ledge, Tilt & Swivel Tablet Holder, Bluetooth Speakers, USB Charging Port, Adjustable<br>Fan, Child Lock |
| Programs           | Manual, Hill, Fat Burn, Cardio, Strength, HIIT, Fusion, 5K, 10K, Time, Distance, Calories, 2 User, 4 Heart Rate                      |
| Heart Rate         | Contact & Bluetooth (5kHz & Bluetooth), Chest Strap Not Included                                                                     |
| Speed/Incline      | 0.5 - 12 mph / 15 Levels                                                                                                             |
| Handlebar Controls | Yes, Speed & Incline                                                                                                                 |
| Drive Motor        | 3.5 HP                                                                                                                               |
| Deck               | 1" Phenolic, Silicone Lubricated                                                                                                     |
| Belt               | 22" x 60"                                                                                                                            |
| Rollers            | 2.5" & 2.5" (Crowned)                                                                                                                |
| Frame              | Folding, w/ Lift Assist and Slow Deploy, Durable Powder Coat Paint                                                                   |
| Dimensions         | 81" L x 36.42" W x 69" H                                                                                                             |
| Product Weight     | 287 lb                                                                                                                               |
| Max User Weight    | 375 lb                                                                                                                               |
|                    |                                                                                                                                      |