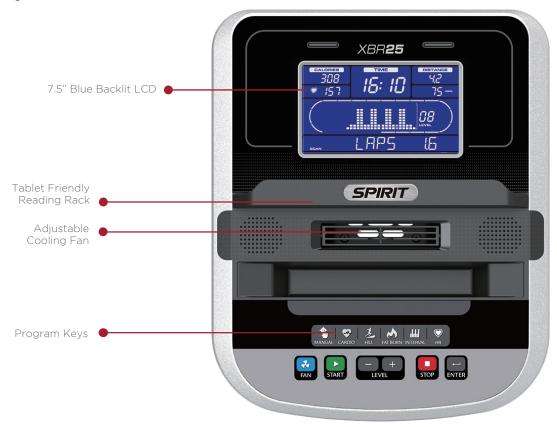

## CONSOLE FEATURES

As with any product, a major importance is the user interface. We focused on making everything easily accessible and comfortable: adjustable console angle, tablet friendly reading rack, and adjustable cooling fan to keep you encouraged to workout longer.

## **EQUIPMENT SPECIFICATIONS**

| Console           | 7.5" Blue Backlit LCD, Tablet Friendly Reading Rack, Adjustable Console Angle, Adjustable Fan |
|-------------------|-----------------------------------------------------------------------------------------------|
| Programs          | Manual, Hill, Fat Burn, Cardio, Interval, HR 1                                                |
| Heart Rate        | Contact and Telemetric, Heart Rate Transmitter Strap Not Included                             |
| Resistance Levels | 20 Levels                                                                                     |
| Hand Pulse Grips  | Yes                                                                                           |
| Flywheel          | 20 lbs.                                                                                       |
| Seat Back Angle   | Fixed                                                                                         |
| Pedals            | Regular                                                                                       |
| Seating           | High Density Seat w/ Nylon Mesh Back                                                          |
| Remote Buttons    | N/A                                                                                           |
| Dimensions        | 57" x 30" x 50"                                                                               |
| Product Weight    | 132 lbs.                                                                                      |
| Max User Weight   | 350 lbs.                                                                                      |