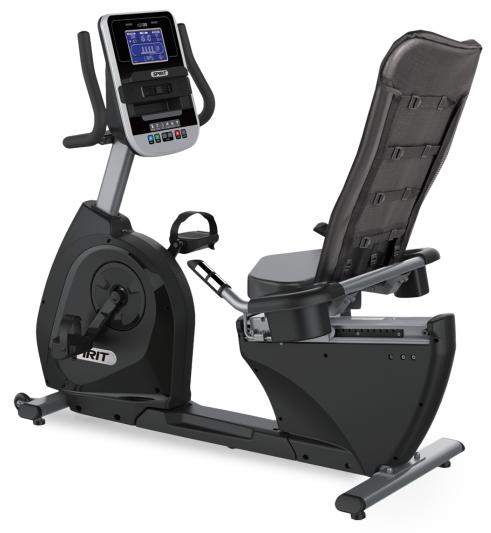

The XBR25 is our entry level semi-recumbent bike with bright LCD screen, adjustable console angle, cooling fan, and mesh back seat. This unit also offers six programs with extensive console feedback. We've integrated a swivel fan, tablet friendly reading rack, accessory holder, and dual drink holders into the design for maximum convenience.

## **FEATURES**

- $\bullet$  Oversized 7.5" bright blue LCD screen with separate Muscle Activation Profile and HR % Profile LED displays
- Contact and wireless heart rate monitoring options make your workouts more effective (chest strap transmitter not included)
- Adjustable console angle, tablet friendly reading rack, and cooling fan for added comfort
- Easy access fore/aft seat adjustment with large breathable mesh back seat
- Step-through frame design for easy accessibility
- Smooth and quiet drive system featuring sealed roller bearings, large diameter pulley, durable poly-v belt and heavy-duty flywheel